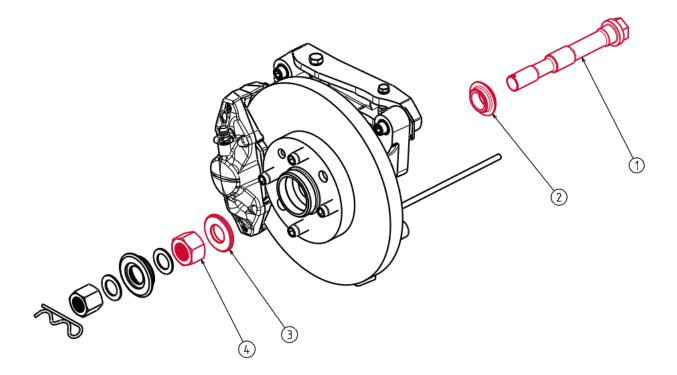

## CCF4-03-9013 FRONT AXLE KIT

The previous front axle assembly is no longer available due to out-of-production parts from suppliers. A new front axle assembly has been validated and produced. This kit is available immediately. Switching to the new Front Axle parts is not mandatory.

Wheel Nut torque remains at 175 ft-lb.

| ID | QTY | PART NUMBER  | PART DESCRIPTION  | FIA TYPE |
|----|-----|--------------|-------------------|----------|
|    |     | CCF4-03-9013 | FRONT AXLE KIT    |          |
| 1  | 1   | CCF4-03-085  | FRONT AXLE FF     | 1        |
| 2  | 1   | CCF4-03-087  | WASHER INNER AXLE | 1        |
| 3  | 1   | CCf4-03-088  | WASHER OUTER AXLE | 1        |
| 4  | 1   | 95036A043    |                   | 1        |
|    |     |              |                   |          |